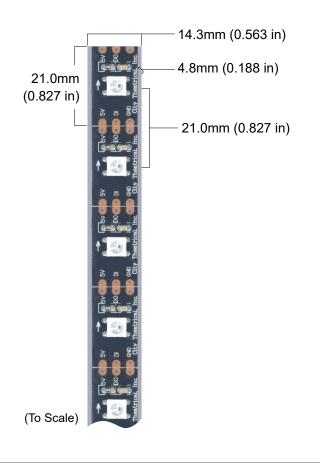

## SPECIFICATIONS:

| Physical          |                                                                                                        |             |
|-------------------|--------------------------------------------------------------------------------------------------------|-------------|
| Length            | 5m                                                                                                     | (16.404 ft) |
| Width             | 14.3mm                                                                                                 | (0.563 in)  |
| Height            | 4.8mm                                                                                                  | (0.188 in)  |
| Cutting Increment | 21.0mm                                                                                                 | (0.827 in)  |
| LED Spacing       | 21.0mm                                                                                                 | (0.827 in)  |
| Backing Color     | Black                                                                                                  |             |
| Coating           | Clear Silicone                                                                                         | )           |
| Connector Type    | 4-Pin XLRM soldered to a<br>15.2cm (6.0 in)<br>pigtail on one end                                      |             |
| Pinout            | Pin 1: Black wire (Ground)<br>Pin 2: Not used<br>Pin 3: Green wire<br>(Signal)<br>Pin 4: Red wire (5V) |             |